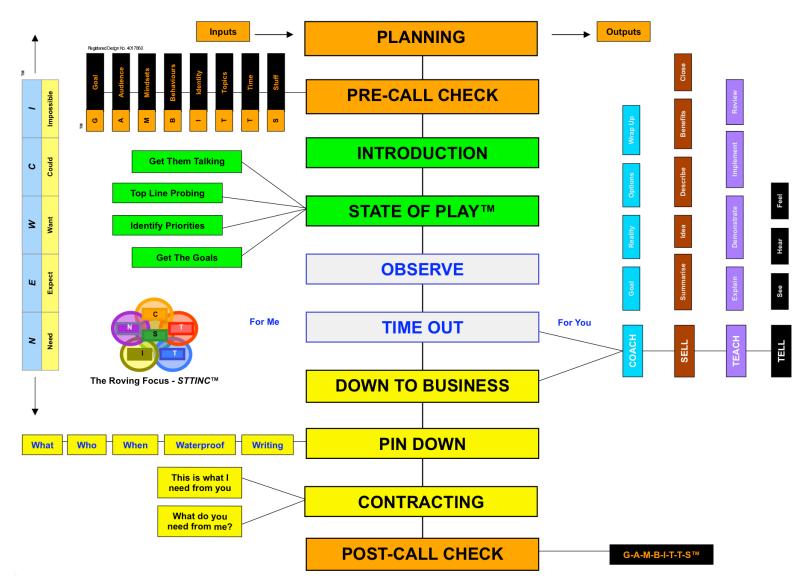

### THE UNIVERSAL TOOLKIT™

© Coloured Square Ltd. 2014 www.colouredsquare.com

# **COMMUNICATION & THINKING TOOLS**

www.colouredsquare.com

### **5 MANAGEMENT ACTIVITIES**

Communicating consistently what your role is & isn't (in less than 30 words) and do the same for the roles of your direct reports

**Activity Planning** 

Regularly checking with people to agree whether recorded actions have been completed on time & to standard, and if not, to clearly understand context

Following Up

Helping people plan out key chunks of activity required from them for the next operational period

Reviewing

Making sure your team always know where they stand regarding their performance

Intervening

Taking deliberate approaches to improve people's performance, by helping them to make changes to the way they're working – right now – in the moment

#### **5 COMPONENTS OF LEADERSHIP**

#### **Setting Direction**

Giving people strong, impactful instruction about where your business is going, the key themes and areas you want them to focus on

Alignment

Consciously planning activities to create alliances in & around your business... groups of influential people who support the direction in which you're driving things

#### Motivation

Treating different members of your team differently enough, turning the classic ideas of motivation into easy to use filters for identifying what individuals want & need from you

#### Influence

Continually looking for different ways of putting across key messages in a way which affects the thinking & behaviours of others

#### Intervening

Knowing how to take deliberate steps to prepare people for the direction of future business; to build their confidence & capability – and help them unlock their full potential

# **5 ELEMENTS OF CREDIBILITY**

Expertise & Authority

Being clear about your own core operating principles – how you work with people and operate your business

Contact Strategy

Strategically maintaining relationships throughout your business and beyond

**Personal Impact** 

Knowing how to vary your behaviours so that you affect your impact on others

Personal Organisation

Regularly upgrading your system of personal organisation to help your avoid complacency and autopilot

Brand

Being clear enough about what you stand for - what sets you apart from others